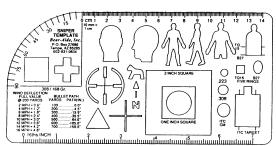

## **Sniper Template** Only \$11.75 includes shipping & handling

Template Size 4" x 8"

The template is designed to be used by anyone who records target shooting sessions. The cut outs allow recording shot placement for a variety of targets. In addition, there are handy tables for wind deflection and bullet path at various wind velocities and distances respectively. Metric and English scales and a protractor are also provided. The template is designed for use with a medium ball point pen. The template comes in a sturdy black leatherette case. Like all Bear-Aide products, the Sniper Template has a 30-day money back guarantee.