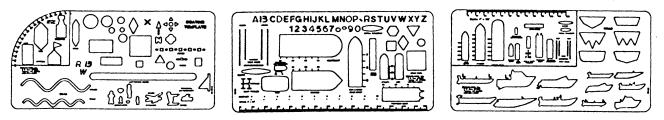

## **Boat Template Set** Only \$21.75 includes shipping & handling

Template Size 4" x 8"

This three template set offers a large variety of nautical symbols including buoys, personal water craft, docks, etc. The major scale of this set is  $1^{"}=20$  but some cutouts are also provided at  $1^{"}=30$ . Rulers for both scales as well as a protractor and letter stencil are included. The templates are designed to be used with a medium ball point pen or conventional pencil. The set comes in a sturdy leatherette case.