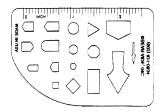

## **Business Card Template** Only \$14.50 (per pack of 5) includes shipping & handling

Actual Size 2" X 3" This handy template contains the symbols needed to draw basic diagrams. The convenient size allows it to be carried in a business card or calculator case. The template is cut from the same durable plastic material as other Bear-Aide templates. Business Card Templates are sold in packages of five.